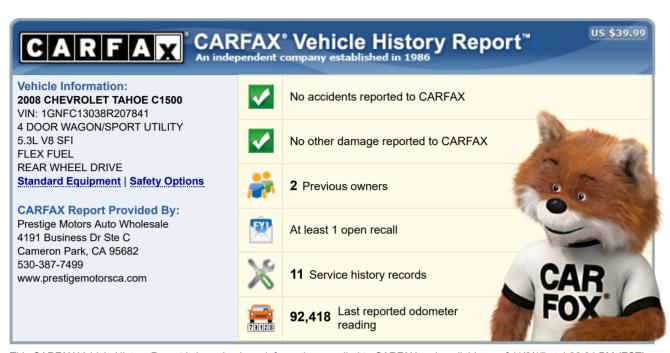

Prestige Motors Auto Wholesale 4191 Business Dr Ste C Cameron Park, CA 95682 530-387-7499

| CARFAX Ownership History The number of owners is estimated | A Owner 1   | a Owner 2    |
|------------------------------------------------------------|-------------|--------------|
| Year purchased                                             | 2008        | 2009         |
| Type of owner                                              | Rental      | Personal     |
| Estimated length of ownership                              | 1 yr. 5 mo. | 7 yrs. 9 mo. |
| Owned in the following states/provinces                    | California  | California   |
| Estimated miles driven per year                            | 19,753/yr   | 7,450/yr     |
| Last reported odometer reading                             | 29,389      | 92,418       |

| CARFAX Not all accidents / issues are reported to CARFAX                                                                                                  |                       |                       |
|-----------------------------------------------------------------------------------------------------------------------------------------------------------|-----------------------|-----------------------|
| Total Loss  No total loss reported to CARFAX.                                                                                                             | No Issues<br>Reported | No Issues<br>Reported |
| Structural Damage  No structural damage reported to CARFAX.                                                                                               | No Issues<br>Reported | No Issues<br>Reported |
| Airbag Deployment  No airbag deployment reported to CARFAX.                                                                                               | No Issues<br>Reported | No Issues<br>Reported |
| Odometer Check  No indication of an odometer rollback.                                                                                                    | No Issues Indicated   | No Issues Indicated   |
| Accident / Damage  No accidents or damage reported to CARFAX.                                                                                             | No Issues<br>Reported | No Issues<br>Reported |
| Manufacturer Recall  At least 1 manufacturer recall requires service. Check for open recalls or schedule dealer service on GM vehicles at recalls.gm.com. | No Recalls Reported   | Recall<br>Reported    |
| Basic Warranty Original warranty estimated to have expired.                                                                                               | Warranty<br>Expired   | Warranty<br>Expired   |